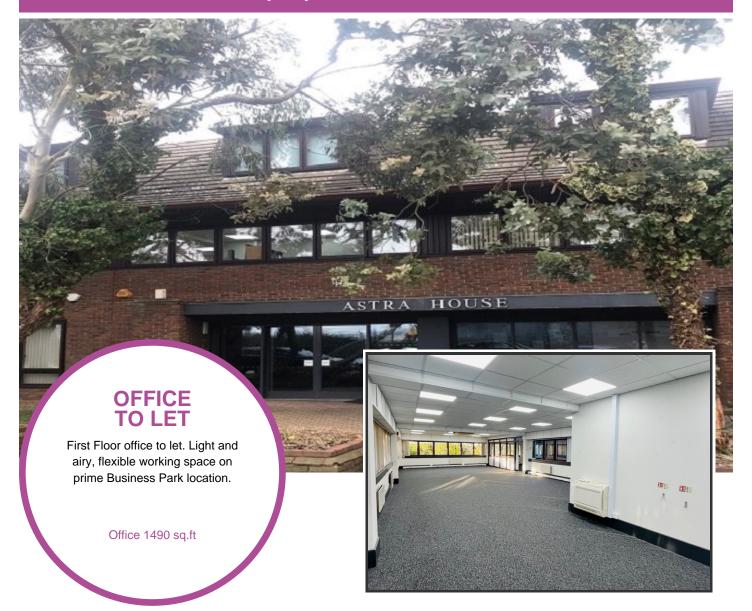

# Office 120, Astra House, Christy Way, Basildon, Essex, SS15 6TQ

- Available now
- Rent £1995.00 monthly
- This bright Office Suite offers a very pleasant working environment in this multi-tenanted building
- Carpet, LED lighting and vertical blinds
- High speed connectivity available
- Price includes communal heating and communal cleaning
- Dedicated onsite parking. Entrance Lobby with Lift.

#### Description

Located in a prime area, our serviced offices are ready to move-in, offering the business flexibility you need.

The building features a welcoming front entrance lobby, complete with a comfortable seating area for visitors, tenant mailboxes, and access to upper floors via stairs and a lift.

Astra House is a three-storey brick building located in the heart of Basildon's busy Southfields Business Park, near Ford Dunton.

Basildon has a population of 110,000 people and lies 25 miles east of London, just 5 miles from the M25 J29. Conveniently located for access to A13. A127 and A12.