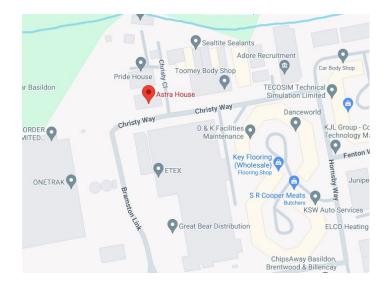

Astra House is a three-storey brick building located in the heart of Basildon's busy Southfields Business Park, near Ford Dunton.

Basildon has a population of 110,000 people and lies 25 miles east of London, just 5 miles from the M25 J29. Conveniently located for access to A13. A127 and A12.

#### Travel

Astra House is conveniently located for access to A13 and A127, 5 mins to junction 29 of M25 or 10 mins to junction 30 of the M25. Laindon Train Station is 15 minutes walk with links to Central London.