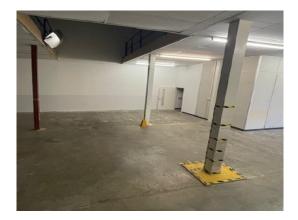

# WAREHOUSE TO LET

Large Warehouse to Let, Warehouse to Rent. Space includes a mezzanine (ground 2200 sq,ft, 1st 1800sq,ft)

4000sq.ft total

#### Description

The building has front entrance and roller shutter door.

Washrooms and kitchen areas.

Parking is located at the front of the building.

High Speed Broadband and Enterprise Grade Telephony can be arranged