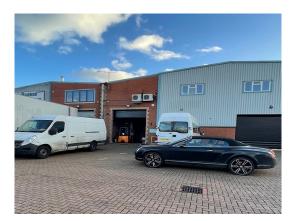

#### Description

The building has front entrance and roller shutter door.

Washrooms and kitchen areas.

Parking is located at the front of the building.

High Speed Broadband and Enterprise Grade Telephony can be arranged

#### Parking

6 spaces

Local Buses stop nearby

Free On-Site Parking