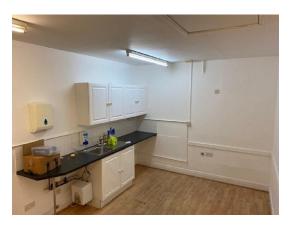

## Available from April 1st 2025

- Rent £3250.00 monthly
- Suitable for light engineering, storage, packing, despatch etc.
- Loading Bay and reception door, allocated parking.
- Washrooms and kitchen area.

#### Description

The building has front entrance and roller shutter door.

Washrooms and kitchen areas.

Parking is located at the front of the building.

High Speed Broadband and Enterprise Grade Telephony can be arranged