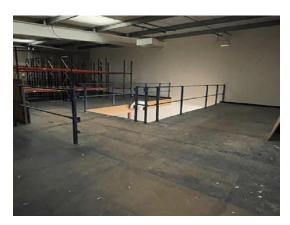

# WAREHOUSE TO LET

Large Warehouse to Let, Warehouse to Rent. Space includes a mezzanine (ground 2200 sq,ft, 1st 1800sq,ft)

4000sq.ft total

#### Description

The building has front entrance and roller shutter door.

Washrooms and kitchen areas.

Parking is located at the front of the building.

High Speed Broadband and Enterprise Grade Telephony can be arranged