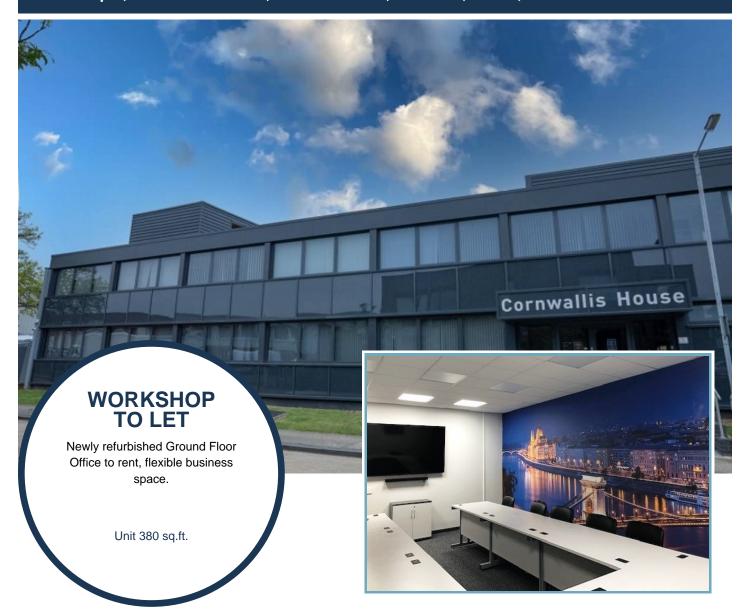

# Workshop 9, Cornwallis House, Howard Chase, Basildon, Essex, SS14 3BB

- Available from March 17th 2025
- Rent £995.00 monthly
- Suspended ceiling, new Daylight LED panels
- High speed connectivity included as well as WiFi
- New carpets
- Suitable as office or for production/testing space

# Description

This modern centre accommodates diverse business requirements, offering a selection of serviced offices, workshops, storage options and meeting rooms.

The centre boasts a stunning Reception area with friendly, helpful staff to welcome visitors. Benefit from comprehensive amenities and professional secretarial services, ensuring a seamless business experience.