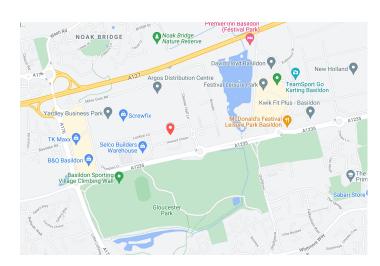

#### Travel

The centre is conveniently located for access to A13 and A127, 5mins to junction 29 of M25 or 10 mins to junction 30 of the M25, Basildon train station is 15 minutes walk.

Local buses stop near the centre, 5 minutes from Basildon Bus Station Free On-Site Parking