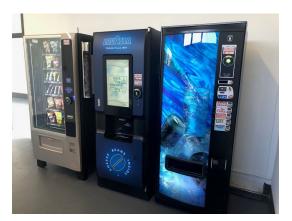

There are numerous modern washrooms throughout the centre and a dedicated vending area with 12oz Lavazza Coffee at just £1

A large delivery bay is onsite for any bulk deliveries, and fork lift hire with driver can be arranged.